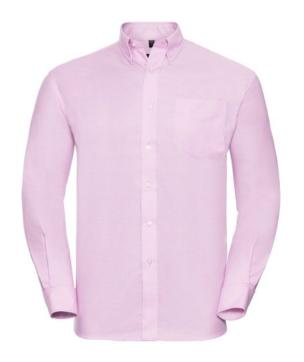

# RUSSELL EASY CARE OXFORD MEN'S LS ECARE OXFRD SHIRT, LONG SLEEVE SHIRT

#### Colors

RUSSELL Men's Long Sleeve Shirt EASY CARE OXFORD. Ideal choice for corporate wear because everyone looks good. Classical collar with or without buttons, two buttons on cuff. 70% Cotton / 30% Oxford polyester, 130/135 g / m2. Wash at 40 degrees. EASY CARE - fast drying, easy to iron Cls Pk 19.5 / 49/50