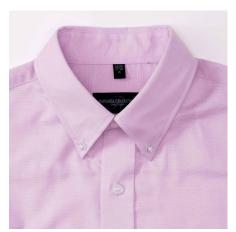

#### Colors

RUSSELL Men's Long Sleeve Shirt EASY CARE OXFORD. Ideal choice for corporate wear because everyone looks good. Classical collar with or without buttons, two buttons on cuff. 70% Cotton / 30% Oxford polyester, 130/135 g / m2. Wash at 40 degrees. EASY CARE - fast drying, easy to iron Cls Pk 19.5 / 49/50